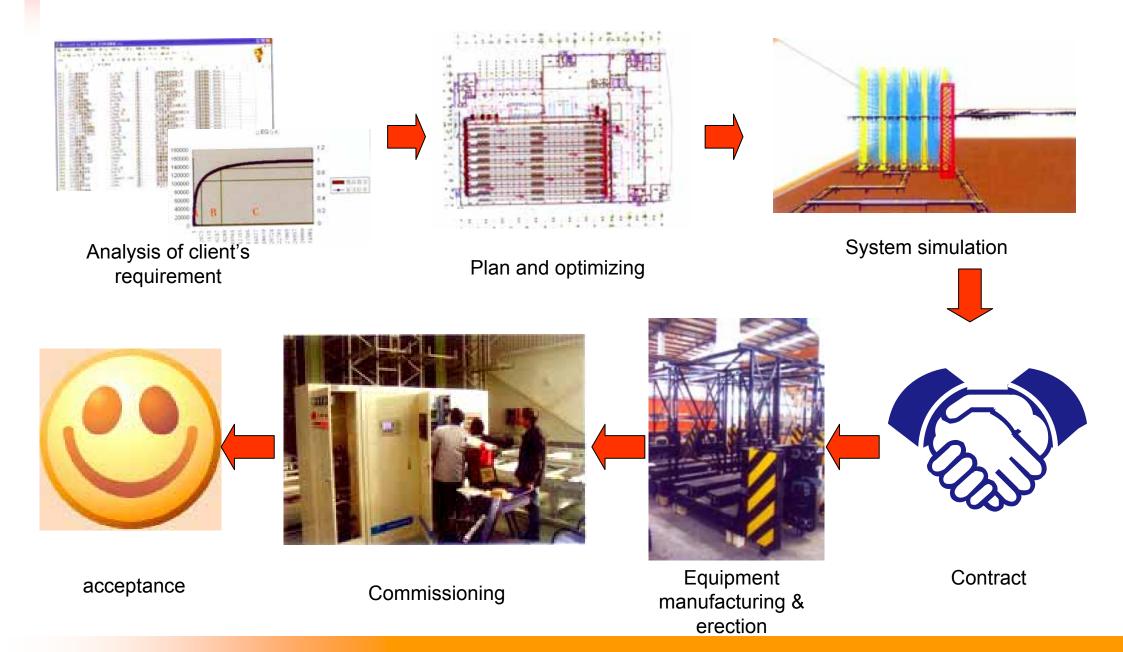

## Automatic Logistics & Warehousing System



Allbest Creative Development Ltd. (ALLBEST)

### **Technology Portfolio**

- Various automated high-rise warehouse and storage
- Automated high-rise parking
- Mechanical, electrical and automation equipment and computerized management solution for various distribution and logistics centers
- Automatic postal package storage/retrieval systems
- Automatic guided vehicle systems (AGVSs) and flexible manufacturing system
- Automatic control and management of logistics and warehousing systems

We provide the solution for logistics and warehousing system

#### **Typical Procedure**



#### **AS/RS SYSTEM**





#### **CONVEYING SYSTEM**



#### **AUTOMATIC RETRIEVAL SYSTEM**







#### **COMPUTERIZATION SYSTEM**



|                                                                                                                                                                                 | -