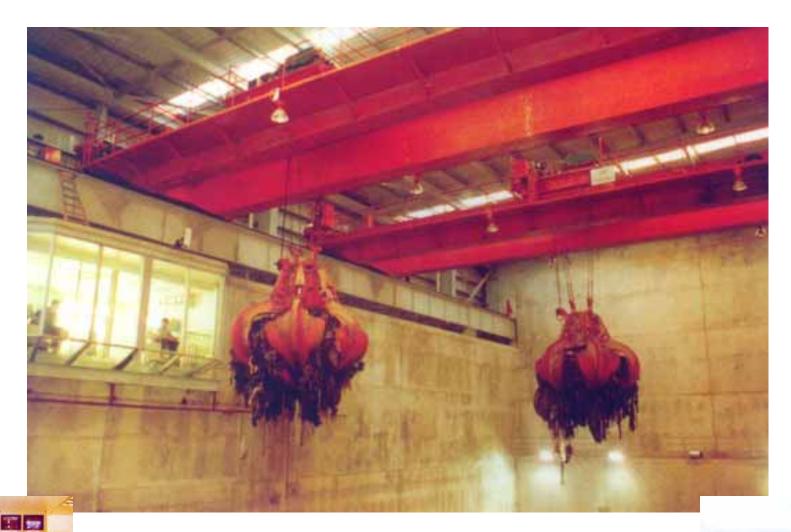

#### **Automatically Waste Handling System**

•Daily Capacity: 300-1200 t

•Automatic grabbing, stacking, loading and measurement