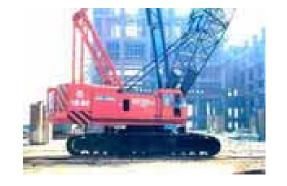

### Crawler Crane (Max. Rated Lifting Capacity: 400 t)

The products are made based on the introduced technology from Japan, Germany and our own innovation