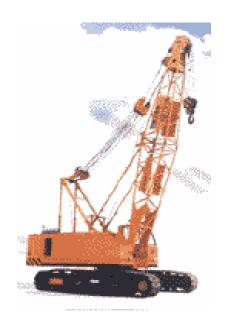

### Crawler Crane (Max. Rated Lifting Capacity: 400 t)

The products are made based on the introduced technology from Japan, Germany and our own innovation