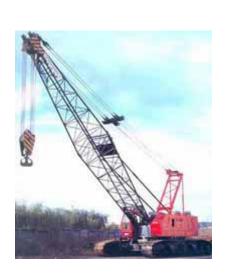

### Crawler Crane (Max. Rated Lifting Capacity: 400 t)

The products are made based on the introduced technology from Japan, Germany and our own innovation