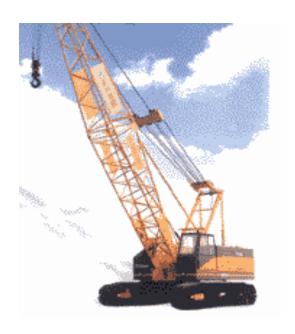

### Crawler Crane (Max. Rated Lifting Capacity: 400 t)

The products are made based on the introduced technology from Japan, Germany and our own innovation