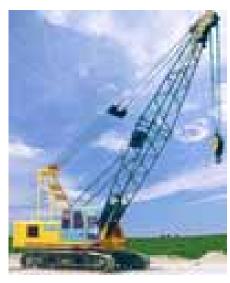

### Crawler Crane (Max. Rated Lifting Capacity: 400 t)

The products are made based on the introduced technology from Japan, Germany and our own innovation