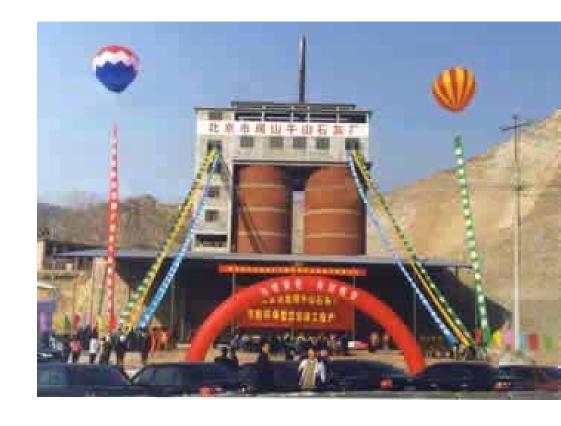

**Capacity**: Max. 140 t/d per shaft

**Consumption**: Coal: 140-150 Kg/T. Quick Lime; Power: 8 KWH/T. Quick Lime

**Burned Rate**: over 90%

Reactive Index: 280-340 ml

420 t/d, (2nd Phase) Xinghe Building Material Co., Fangshan, Beijing (2003.09)

400 t/d, Fennan Shiyuan Metallurgical Material Co., Tangshan, Hebei (2003.10)

240 t/d, Fennan Hongda Raw Material Co., Tangshan, Hebei (2001.04)

500 t/d, Fennan Hongda Raw Material Co., Tangshan, Hebei (2004.07)

480 t/d, Fennan Shiyuan Metallurgical Material Co., Tangshan, Hebei (2002.05)

140 t/d, Niushan Lime Works, Fangshan, Beijing (2001.11)