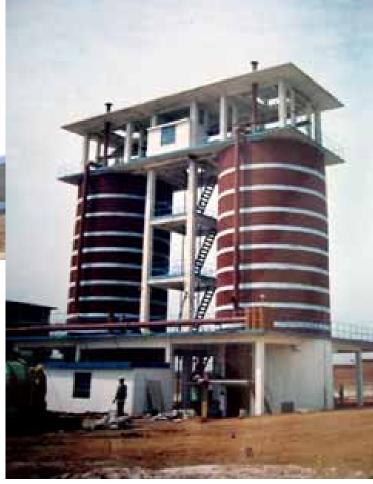

#### **Brief Introduction of Energy-saving Shaft Kiln**

#### **Key Features**:

- √Own developed technology;
- ✓ Low investment and short time of construction;
- ✓ Energy-saving;
- ✓ Simple structure;
- √ Stable quality of quick lime;
- ✓ Continuous process for supply raw material and air and also discharging ash;
- ✓ Conforming to the requirement of environment protection

**Capacity**: Max. 140 t/d per shaft

**Consumption**: Coal: 140-150 Kg/T. Quick Lime; Power: 8 KWH/T. Quick Lime

**Burned Rate**: over 90%

Reactive Index: 280-340 ml

420 t/d, (2nd Phase) Xinghe Building Material Co., Fangshan, Beijing (2003.09)