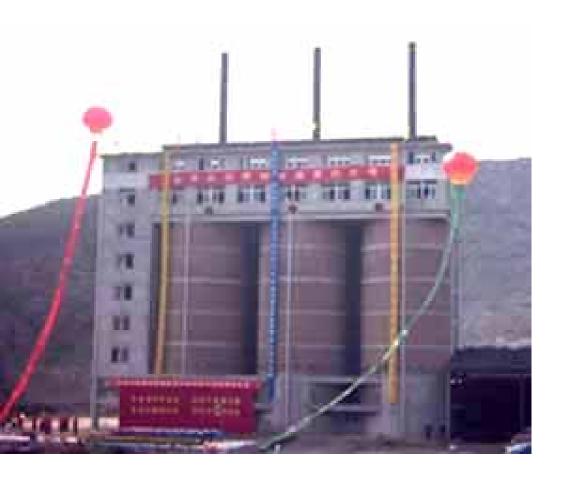

**Capacity**: Max. 140 t/d per shaft

**Consumption**: Coal: 140-150 Kg/T. Quick Lime; Power: 8 KWH/T. Quick Lime

**Burned Rate**: over 90%

Reactive Index: 280-340 ml

420 t/d, (2nd Phase) Xinghe Building Material Co., Fangshan, Beijing (2003.09)

400 t/d, Fennan Shiyuan Metallurgical Material Co., Tangshan, Hebei (2003.10)

240 t/d, Fennan Hongda Raw Material Co., Tangshan, Hebei (2001.04)

500 t/d, Fennan Hongda Raw Material Co., Tangshan, Hebei (2004.07)

480 t/d, Fennan Shiyuan Metallurgical Material Co., Tangshan, Hebei (2002.05)

140 t/d, Niushan Lime Works, Fangshan, Beijing (2001.11)