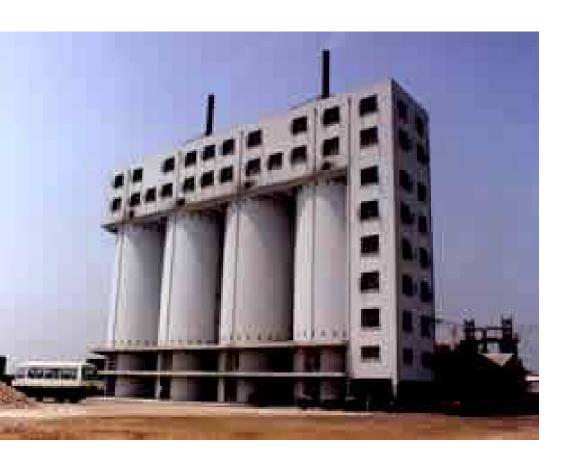

**Capacity**: Max. 140 t/d per shaft

**Consumption**: Coal: 140-150 Kg/T. Quick Lime; Power: 8 KWH/T. Quick Lime

**Burned Rate**: over 90%

Reactive Index: 280-340 ml

420 t/d, (2nd Phase) Xinghe Building Material Co., Fangshan, Beijing (2003.09)

400 t/d, Fennan Shiyuan Metallurgical Material Co., Tangshan, Hebei (2003.10)

240 t/d, Fennan Hongda Raw Material Co., Tangshan, Hebei (2001.04)

500 t/d, Fennan Hongda Raw Material Co., Tangshan, Hebei (2004.07)

480 t/d, Fennan Shiyuan Metallurgical Material Co., Tangshan, Hebei (2002.05)

140 t/d, Niushan Lime Works, Fangshan, Beijing (2001.11)