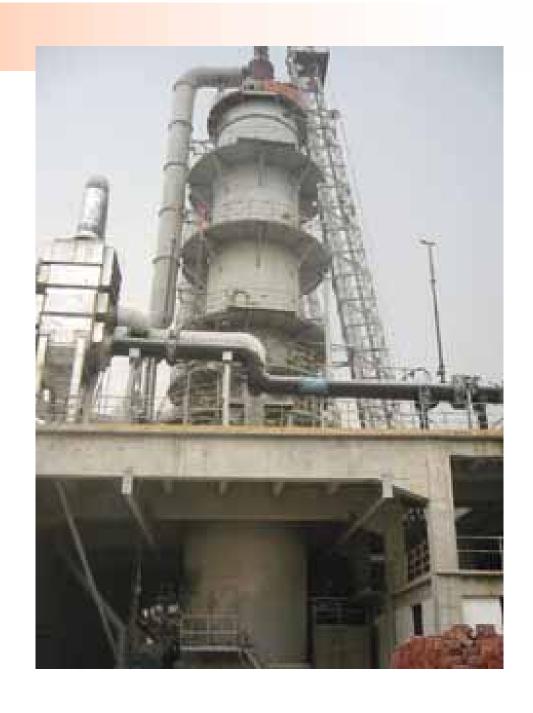

**Capacity**: Max. 140 t/d per shaft

**Consumption**: Coal: 140-150 Kg/T. Quick Lime; Power: 8 KWH/T. Quick Lime

**Burned Rate**: over 90%

Reactive Index: 280-340 ml

420 t/d, (2nd Phase) Xinghe Building Material Co., Fangshan, Beijing (2003.09)

400 t/d, Fennan Shiyuan Metallurgical Material Co., Tangshan, Hebei (2003.10)

240 t/d, Fennan Hongda Raw Material Co., Tangshan, Hebei (2001.04)

500 t/d, Fennan Hongda Raw Material Co., Tangshan, Hebei (2004.07)

480 t/d, Fennan Shiyuan Metallurgical Material Co., Tangshan, Hebei (2002.05)

140 t/d, Niushan Lime Works, Fangshan, Beijing (2001.11)