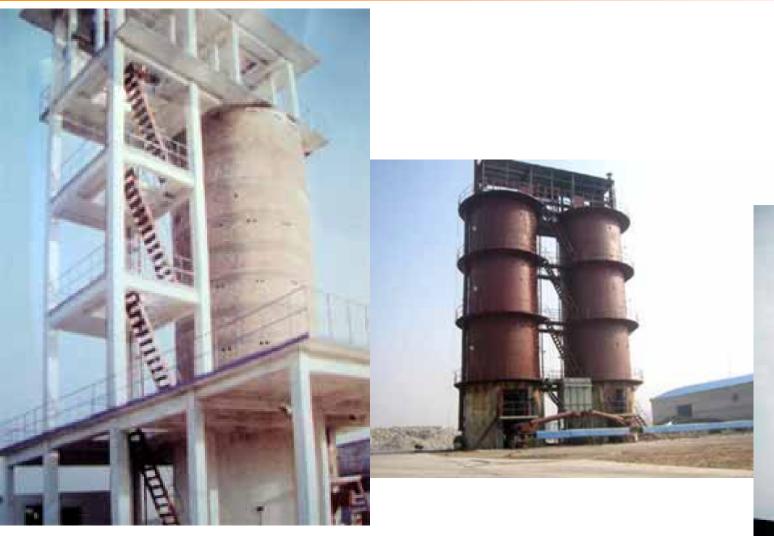

#### **Brief Introduction of Energy-saving Shaft Kiln**

#### **Key Features**:

- √Own developed technology;
- ✓ Low investment and short time of construction;
- ✓ Energy-saving;
- ✓ Simple structure;
- √ Stable quality of quick lime;
- ✓ Continuous process for supply raw material and air and also discharging ash;
- ✓ Conforming to the requirement of environment protection

**Capacity**: Max. 140 t/d per shaft

**Consumption**: Coal: 140-150 Kg/T. Quick Lime; Power: 8 KWH/T. Quick Lime

**Burned Rate**: over 90%

Reactive Index: 280-340 ml

420 t/d, (2nd Phase) Xinghe Building Material Co., Fangshan, Beijing (2003.09)