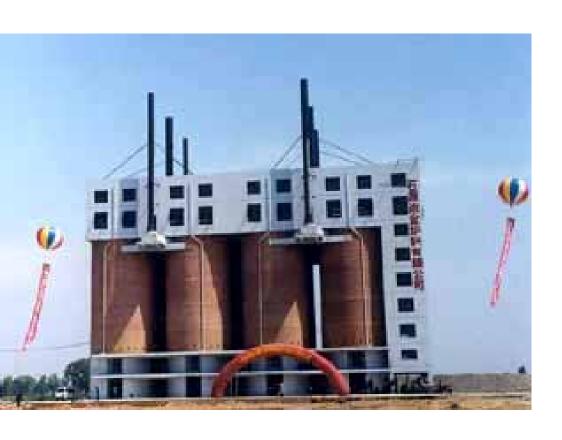

**Capacity**: Max. 140 t/d per shaft

**Consumption**: Coal: 140-150 Kg/T. Quick Lime; Power: 8 KWH/T. Quick Lime

**Burned Rate**: over 90%

Reactive Index: 280-340 ml

420 t/d, (2nd Phase) Xinghe Building Material Co., Fangshan, Beijing (2003.09)

400 t/d, Fennan Shiyuan Metallurgical Material Co., Tangshan, Hebei (2003.10)

240 t/d, Fennan Hongda Raw Material Co., Tangshan, Hebei (2001.04)

500 t/d, Fennan Hongda Raw Material Co., Tangshan, Hebei (2004.07)

480 t/d, Fennan Shiyuan Metallurgical Material Co., Tangshan, Hebei (2002.05)

140 t/d, Niushan Lime Works, Fangshan, Beijing (2001.11)