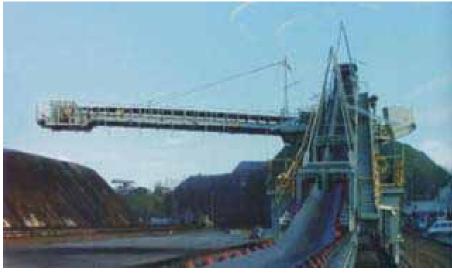

## **Stacker and Reclaimer**

Circular storage yard, top stocking and lateral reclaiming

Homogenizing scraper stacker/reclaimer for circular stockyard (outdoor)

Homogenizing scraper stacker/reclaimer for circular stockyard (indoor)