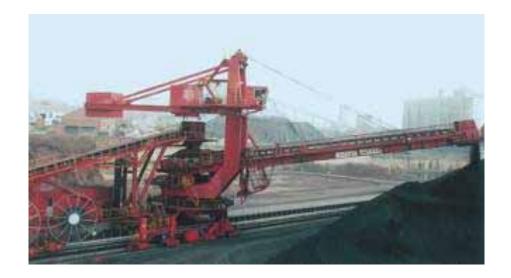

## **Stacker and Reclaimer**

Circular storage yard, top stocking and lateral reclaiming

Homogenizing scraper stacker/reclaimer for circular stockyard (outdoor)

Homogenizing scraper stacker/reclaimer for circular stockyard (indoor)