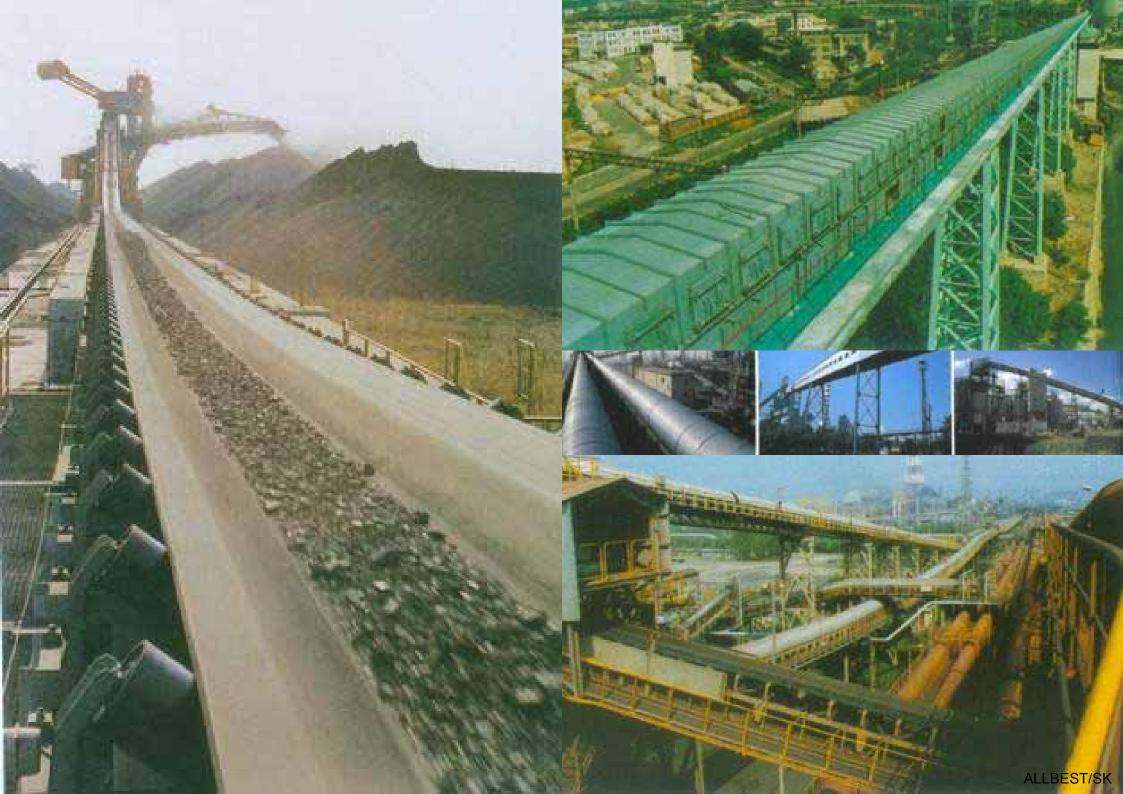

#### Raw Material Handling Systems for Metallurgical and Other Industries

Raw materials stockyard, Phase I&II, Bao steel

Raw materials stockyard, Phase III, Bao steel

Raw materials stockyard, Penzhihua steel

Raw materials stockyard, No. 1 of Shanghai Steel

Raw materials stockyard, Chongqing Steel