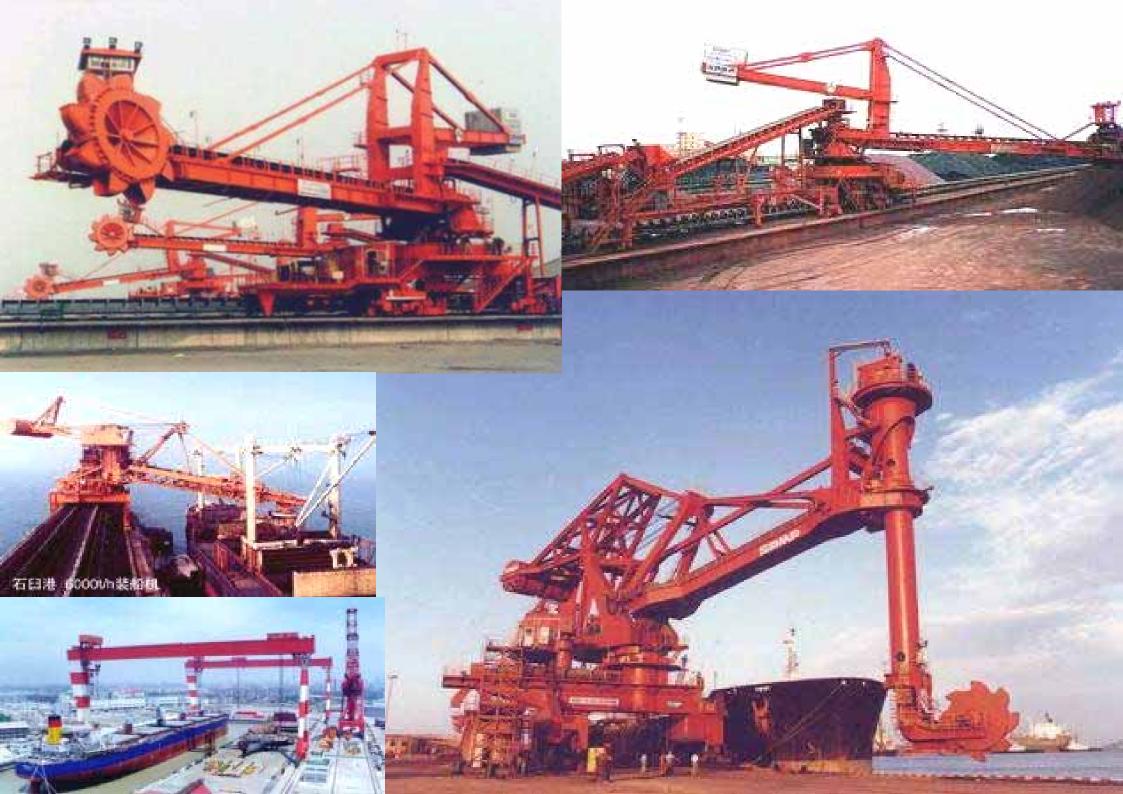

## **Stacker and Reclaimer**

Circular storage yard, top stocking and lateral reclaiming

Homogenizing scraper stacker/reclaimer for circular stockyard (outdoor)

Homogenizing scraper stacker/reclaimer for circular stockyard (indoor)

#### Sampling and sample preparation equipment

Sampling and sample preparation system for coal terminal

Sampling and sample preparation, belt conveyor carrying and rejecting the sample for mineral terminal

Vertical shaft rotating concentration separator

Drum mixer

Bucket-type sampling machine