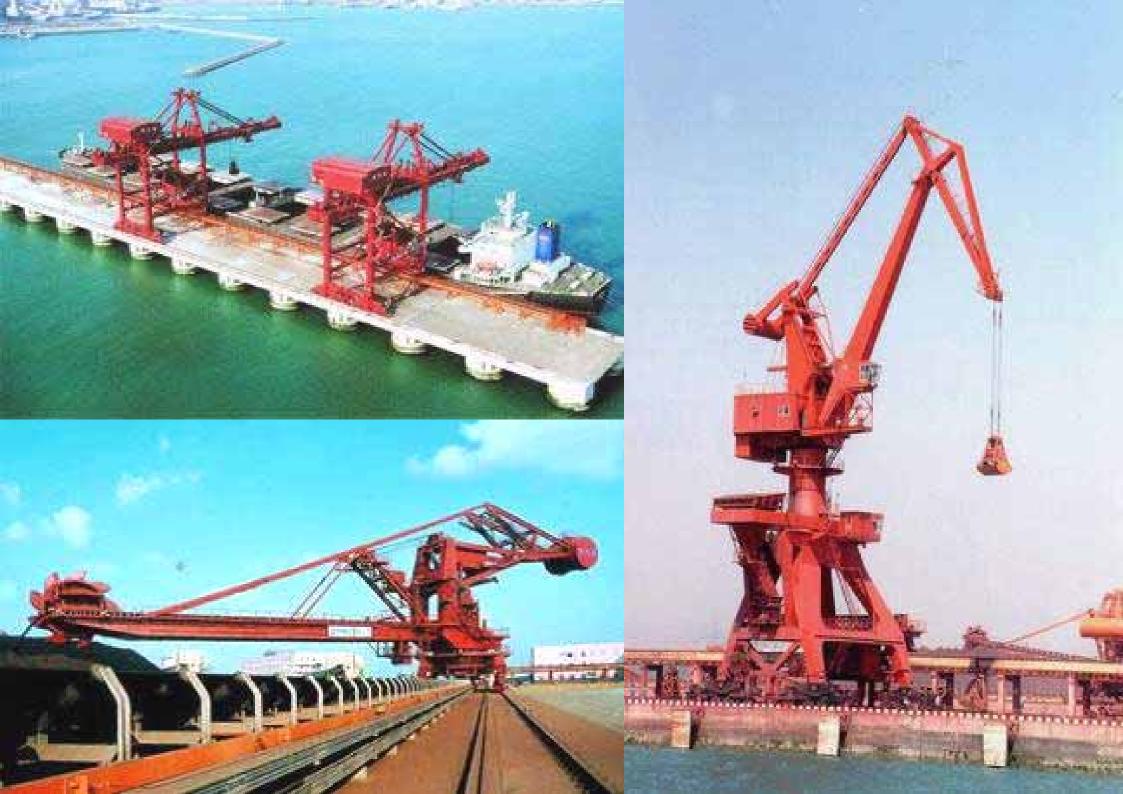

# **Terminals**

Coal and ore berths, Xinsha terminal, Guangzhou

Terminal, Baosteel