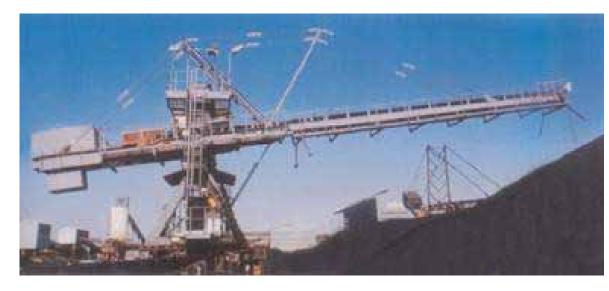

## **Stacker and Reclaimer**

Circular storage yard, top stocking and lateral reclaiming

Homogenizing scraper stacker/reclaimer for circular stockyard (outdoor)

Homogenizing scraper stacker/reclaimer for circular stockyard (indoor)