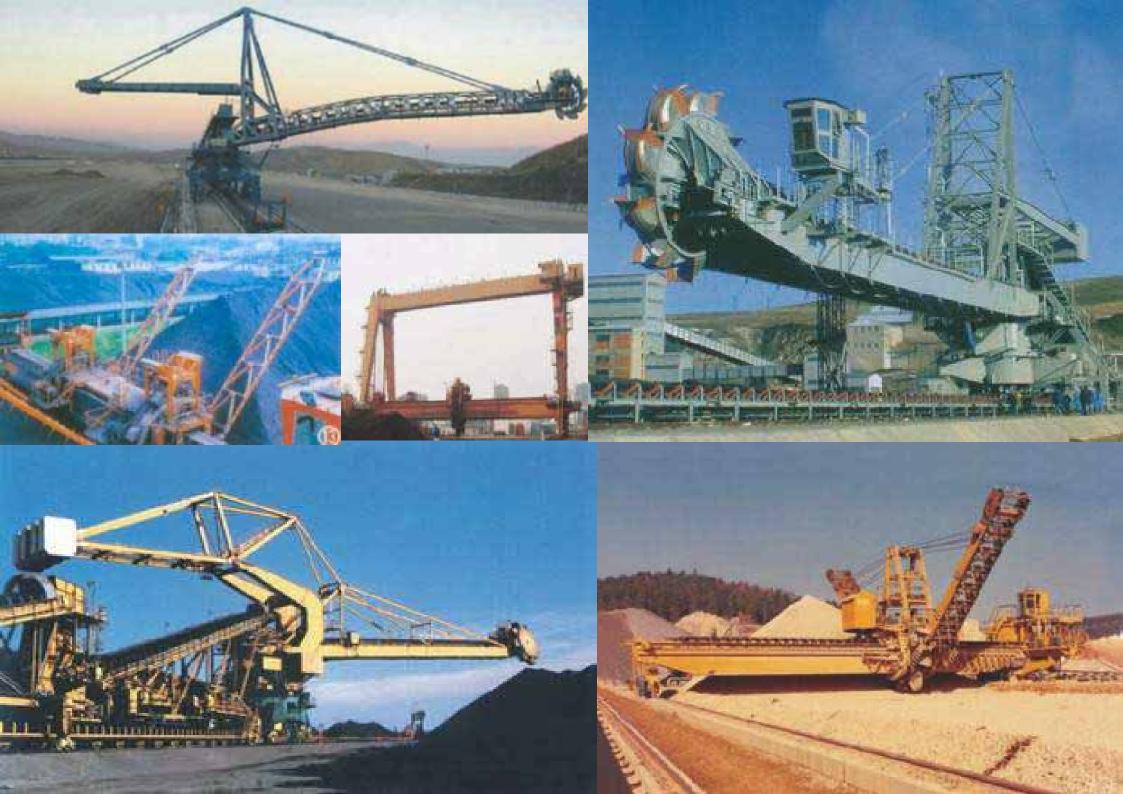

## **Stacker and Reclaimer**

Circular storage yard, top stocking and lateral reclaiming

Homogenizing scraper stacker/reclaimer for circular stockyard (outdoor)

Homogenizing scraper stacker/reclaimer for circular stockyard (indoor)