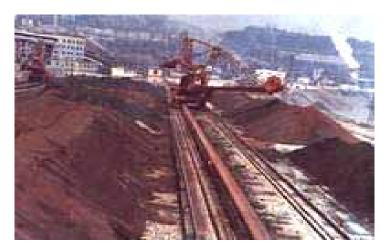

## **Stacker and Reclaimer**

Circular storage yard, top stocking and lateral reclaiming

Homogenizing scraper stacker/reclaimer for circular stockyard (outdoor)

Homogenizing scraper stacker/reclaimer for circular stockyard (indoor)