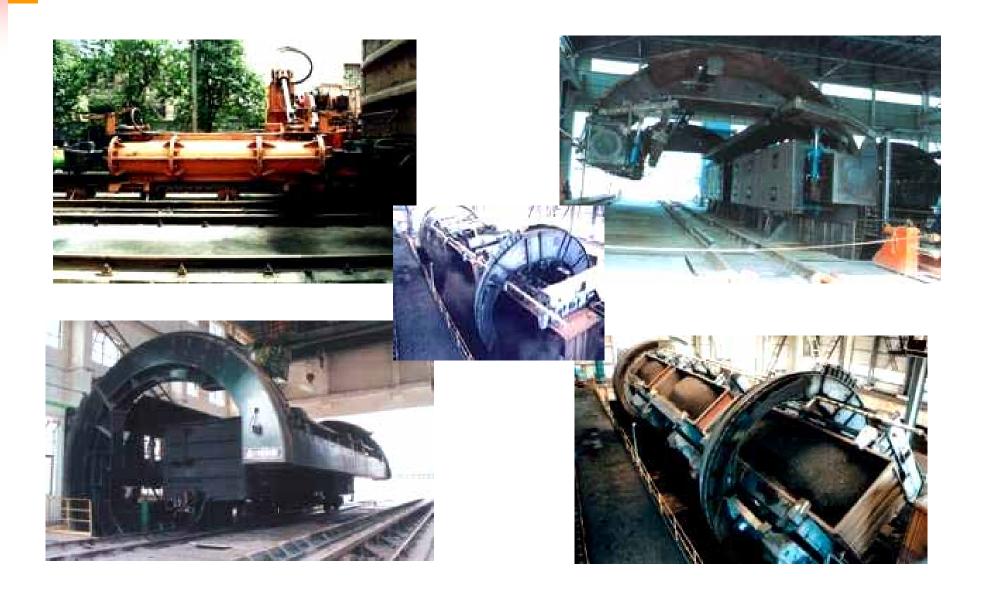

## **Apron Feeder**

Introduced technology from O&K and our own development

## **Belt Bucket Elevator**

## **Bucket Apron/Deep Drawn Pan Conveyor (for clinker)**

## **Chain Conveyor**

## **Chain Bucket Elevator**

## **Bucket & Screw Conveyor**