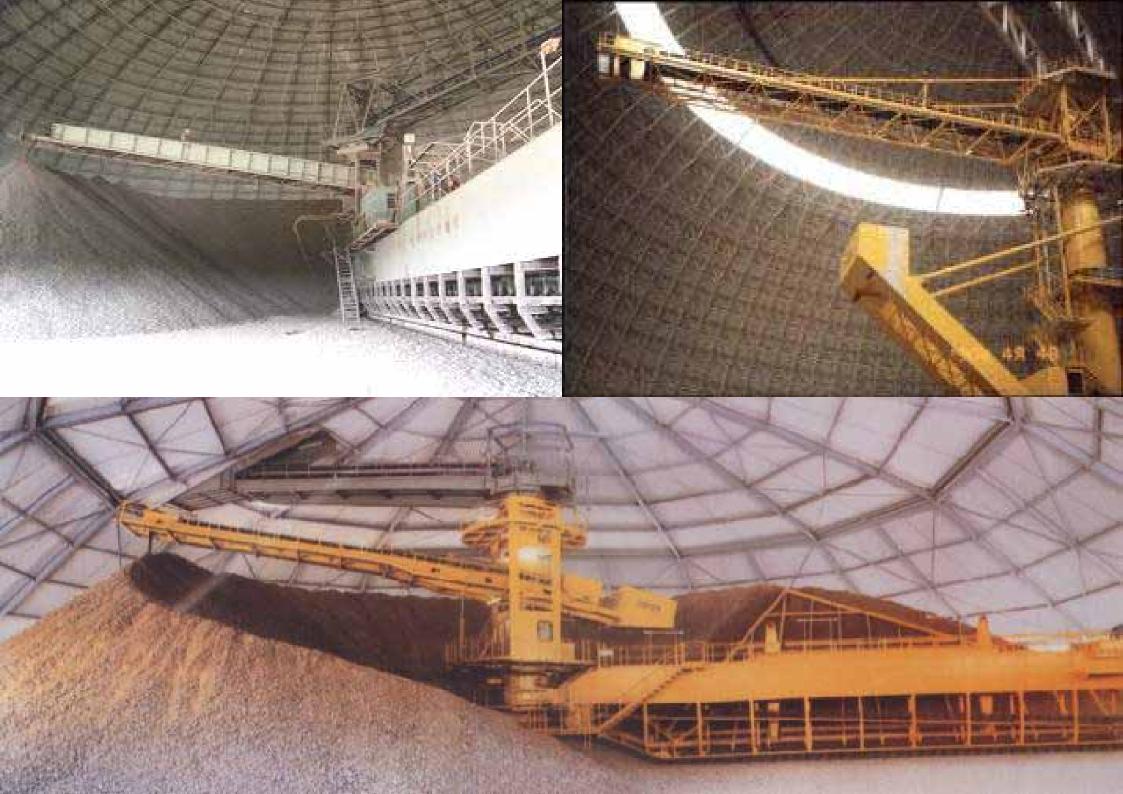

## **Stacker and Reclaimer**

Circular storage yard, top stocking and lateral reclaiming

Homogenizing scraper stacker/reclaimer for circular stockyard (outdoor)

Homogenizing scraper stacker/reclaimer for circular stockyard (indoor)