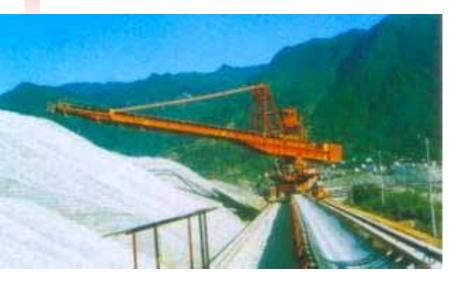

## **Stacker and Reclaimer**

Circular storage yard, top stocking and lateral reclaiming

Homogenizing scraper stacker/reclaimer for circular stockyard (outdoor)

Homogenizing scraper stacker/reclaimer for circular stockyard (indoor)