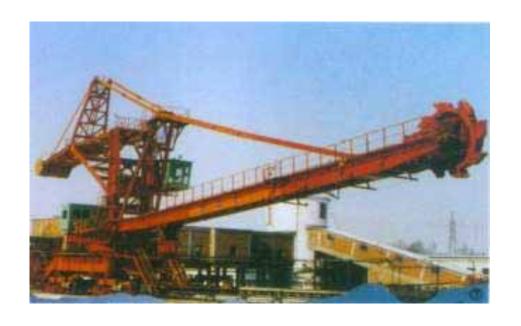

## **Stacker and Reclaimer**

Circular storage yard, top stocking and lateral reclaiming

Homogenizing scraper stacker/reclaimer for circular stockyard (outdoor)

Homogenizing scraper stacker/reclaimer for circular stockyard (indoor)