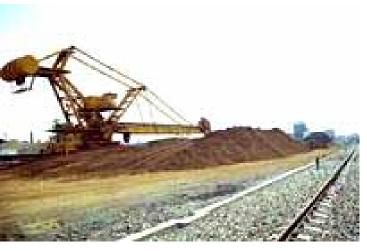

## **Stacker and Reclaimer**

Circular storage yard, top stocking and lateral reclaiming

Homogenizing scraper stacker/reclaimer for circular stockyard (outdoor)

Homogenizing scraper stacker/reclaimer for circular stockyard (indoor)