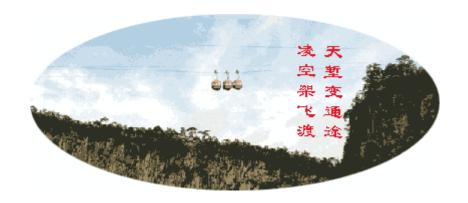

### **Aerial rope crossing**

Horizontal distance: less than 400 M

Hypotenuse angle: less than 3.5-6 ° according to

horizontal distance

Site: concave