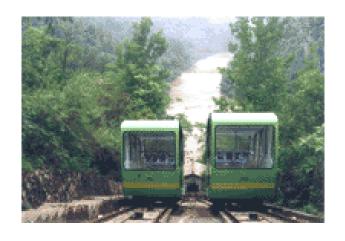

#### **Funicular**

Location: Huangguoshu

Capacity(P/H):800

Horizontal Length (M):114.3

Height Difference (M):80

Speed (M/S):4.0

Location: Jiuhuashan

Capacity(P/H):900

Horizontal Length (M):452

Height Difference (M):223

Speed (M/S):5.0

Location: Wulongkou

Capacity(P/H):300

Horizontal Length (M):220

Height Difference (M):70

Speed (M/S):2.0