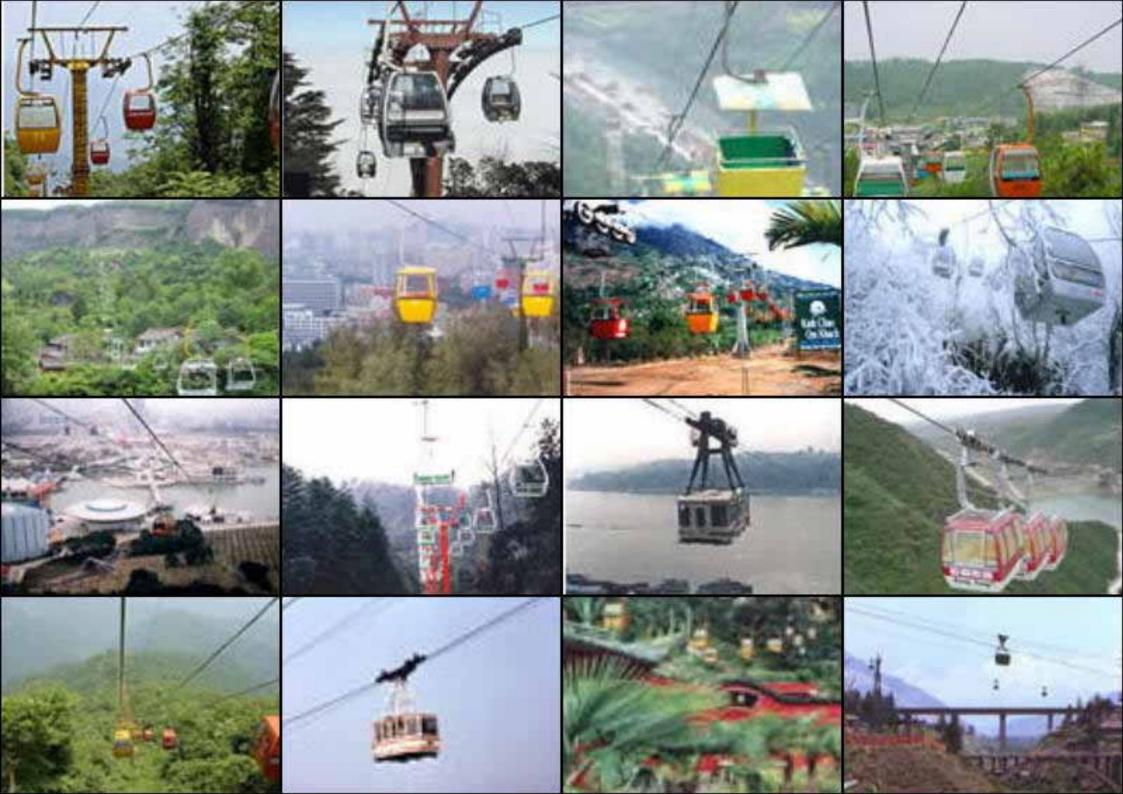

### **Technology Portfolio of Ropeway**

- Mono-cable circulating chairlift (cabinlift, basketlift)
- Mono-cable pulsating circulating cabinlift
- Double-cable to and fro
- Mono-cable circulating detachable cabinlift/gondolas
- Surface lift
- Funicular
- Aerial rope crossing
- Glide
- Freight

### Mono-cable circulating chairlift (cabinlift, basketlift)

Location: Zijinshan, Nanjing

Type: Double-seated chairlift

Capacity(P/H):500

Horizontal Length (M):2150

Height Difference (M): 335

Speed (M/S): 1.25

#### Mono-cable pulsating circulating cabinlift

Location: Laohutan, Dalian

Capacity(P/H):450

Main Drive (kW):160

Horizontal Length (M):585

Height Difference (M):

Speed (M/S):0.3-4

Location: Jiaoshan, Zhenjiang

#### **Double-cable to and fro**

Location: Jialingjiang, QQ

Type: Single-load & Single\_drive cabinlift

Capacity(P/H):900

Horizontal Length (M):740

Height Difference (M):29.7

Speed (M/S):0-8

Location: Xikou, Zhejiang

#### Mono-cable circulating detachable cabinlift/gondolas

Location: Putuoshan, Zhejiang

Capacity(P/H):1000

Horizontal Length (M):1095

Height Difference (M):223

Speed (M/S):5

Location: Laoshan, Qingdao

Capacity(P/H):800