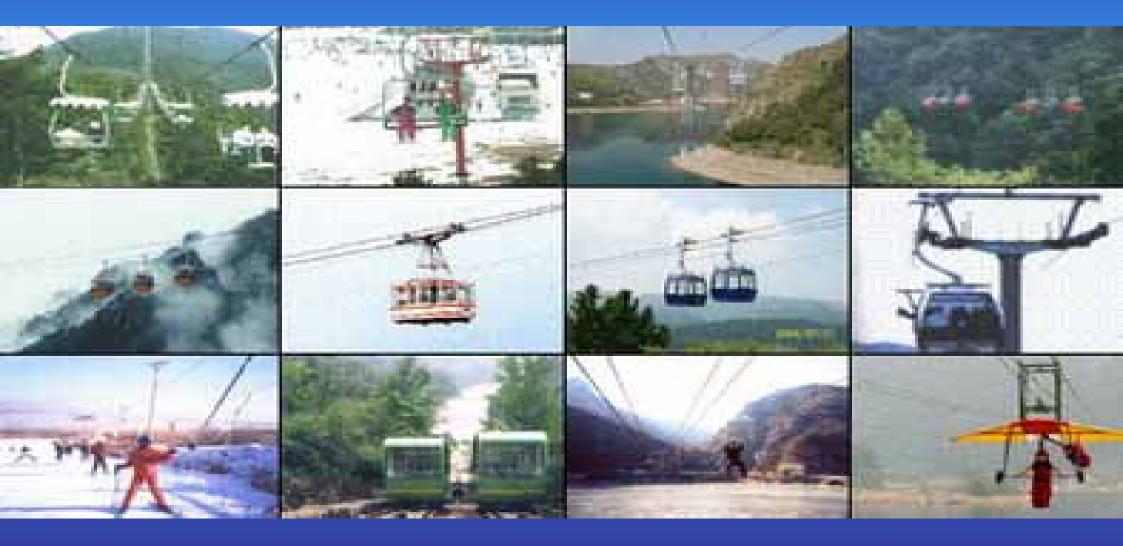

### **Technology Portfolio of Ropeway**

- Mono-cable circulating chairlift (cabinlift, basketlift)
- Mono-cable pulsating circulating cabinlift
- Double-cable to and fro
- Mono-cable circulating detachable cabinlift/gondolas
- Surface lift
- Funicular
- Aerial rope crossing
- Glide
- Freight

### Mono-cable circulating chairlift (cabinlift, basketlift)

Location: Zijinshan, Nanjing

Type: Double-seated chairlift

Capacity(P/H):500

Horizontal Length (M):2150

Height Difference (M): 335

Speed (M/S): 1.25

Location: Wangwushan

Type: Double-seated basketlift

Capacity(P/H):330

Horizontal Length (M):1266.6

Height Difference (M):662.5

Speed (M/S): 1.1

Location: Pingyan, Hengdian

Type: Double-seated cabinlift

Capacity(P/H):330

Horizontal Length (M):1302.78

Height Difference (M):253

Speed (M/S):1.0

Type: Single-seated chairlift

(Sand ski)

Capacity(P/H):360

Horizontal Length (M):348

Height Difference (M):27

Speed (M/S):1.3

Location: Elongshan, HLJ

Type: Double-seated chairlift

(Ski)

Capacity(P/H):400-720

Horizontal Length (M):353

Height Difference (M):70

Speed (M/S):1.0; 1.4; 1.8

Location: Shijinglong, Beijing

Type: Four-seated chairlift (Ski)

Capacity(P/H):1200

Horizontal Length (M):884

Height Difference (M):265

Speed (M/S):1.8

Type: Double-seated cabinlift

Capacity(P/H):260

Horizontal Length (M):2003.3

Height Difference (M):339

Speed (M/S):1.05

Location: Langyashan, Hebei

Type: Double-seated cabinlift

Capacity(P/H):300

Horizontal Length (M):825.6

Height Difference (M):416

Speed (M/S): 1.0

Location: Panshan, Tianjin

Type: Double-seated cabinlift

Capacity(P/H):400

Horizontal Length (M):440

Height Difference (M):416

Speed (M/S):1.0

#### Mono-cable pulsating circulating cabinlift

Location: Laohutan, Dalian

Capacity(P/H):450

Main Drive (kW):160

Horizontal Length (M):585

Height Difference (M):

Speed (M/S):0.3-4

Location: Jiaoshan, Zhenjiang

#### Mono-cable circulating detachable cabinlift/gondolas

Location: Putuoshan, Zhejiang

Capacity(P/H):1000

Horizontal Length (M):1095

Height Difference (M):223

Speed (M/S):5

Location: Laoshan, Qingdao

Capacity(P/H):800