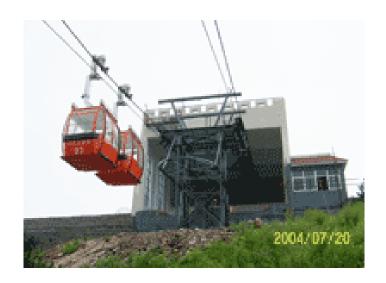

#### **Double-cable to and fro**

Location: Jialingjiang, QQ

Type: Single-load & Single\_drive cabinlift

Capacity(P/H):900

Horizontal Length (M):740

Height Difference (M):29.7

Speed (M/S):0-8

Location: Xikou, Zhejiang

Type: Single-load &

Single\_drive grouped cabinlift

Capacity(P/H):350

Horizontal Length (M):1513

Height Difference (M):240

Speed (M/S):0-6

Location: Jingfoshan

Type: Single-load &

Single\_drive grouped cabinlift

Capacity(P/H):300-450

Horizontal Length (M):865.5

Height Difference (M):525

Speed (M/S):0-8

Location: Qixingtai, Jinan

Type: Single-load & Single\_drive grouped cabinlift

Capacity(P/H):620