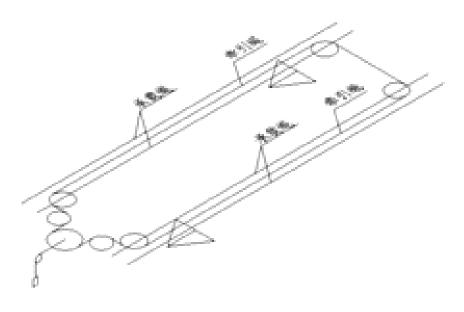

Length (M):1095

Height Difference (M):223

Speed (M/S):5



Location: Laoshan, Qingdao

Capacity(P/H):800

Horizontal Length (M):1065

Height Difference (M):226

Speed (M/S):5

## **Surface lift**

# 1. Expansion-link ground drawing











# 2. Mini-drawing







#### **Funicular**







Location: Huangguoshu

Capacity(P/H):800

Horizontal Length (M):114.3

Height Difference (M):80

Speed (M/S):4.0

Location: Jiuhuashan

Capacity(P/H):900

Horizontal Length (M):452

Height Difference (M):223

Speed (M/S):5.0

Location: Wulongkou

Capacity(P/H):300

Horizontal Length (M):220

Height Difference (M):70

Speed (M/S):2.0

### **Aerial rope crossing**



Horizontal distance: less than 400 M

Hypotenuse angle: less than 3.5-6 ° according to

horizontal distance

Site: concave

# Glide





# Freight



For various industries

## **Equipment**



Driving device



Tension equipment



Cable pulley unit



Hydraulic tension system



Drive/tension equipment



Movable platform



Cabinlift



Station house







# Service

- Advanced and reliable technology & engineering
- Procurement, manufacture, and delivery of the goods
- Project management
- Construction, installation, and commissioning
- > Technical service
- Training program
- Service after completion of the project
- Other services and functions upon request

# CREATE THE FUTURE



Allbest Creative Development Ltd. (ALLBEST)

Beijing, China

allbest@china.com