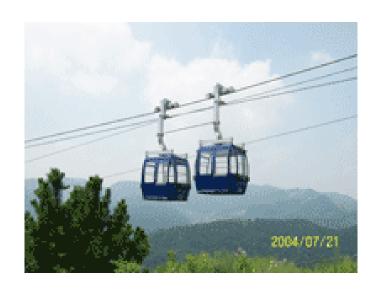

#### Mono-cable pulsating circulating cabinlift

Location: Laohutan, Dalian

Capacity(P/H):450

Main Drive (kW):160

Horizontal Length (M):585

Height Difference (M):

Speed (M/S):0.3-4

Location: Jiaoshan, Zhenjiang

Capacity(P/H):450

Main Drive (kW):110

Horizontal Length (M):603.9

Height Difference (M):

Speed (M/S): 0.3-4

(Max. height of support (M): 45, with movable platform)

Location: Lushan, Jiangxi

Capacity(P/H):350

Main Drive (kW):110

Horizontal Length (M):674.6

Height Difference (M):

Speed (M/S):0.3-3.6

Location: Jiuhuashan

Capacity(P/H):340

Main Drive (kW):220

Horizontal Length (M):1250

Height Difference (M):476

Speed (M/S):0.4-3.5

Location: Xiling Xueshan

Capacity(P/H):450

Main Drive (kW):450

Horizontal Length (M):2000

Height Difference (M):700

Speed (M/S):0.4-4