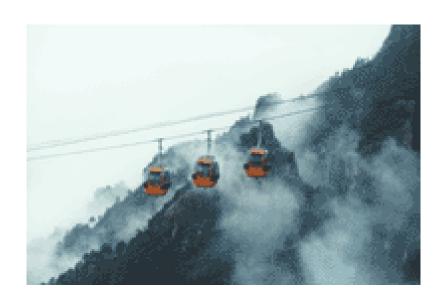

### Mono-cable circulating chairlift (cabinlift, basketlift)

Location: Zijinshan, Nanjing

Type: Double-seated chairlift

Capacity(P/H):500

Horizontal Length (M):2150

Height Difference (M): 335

Speed (M/S): 1.25