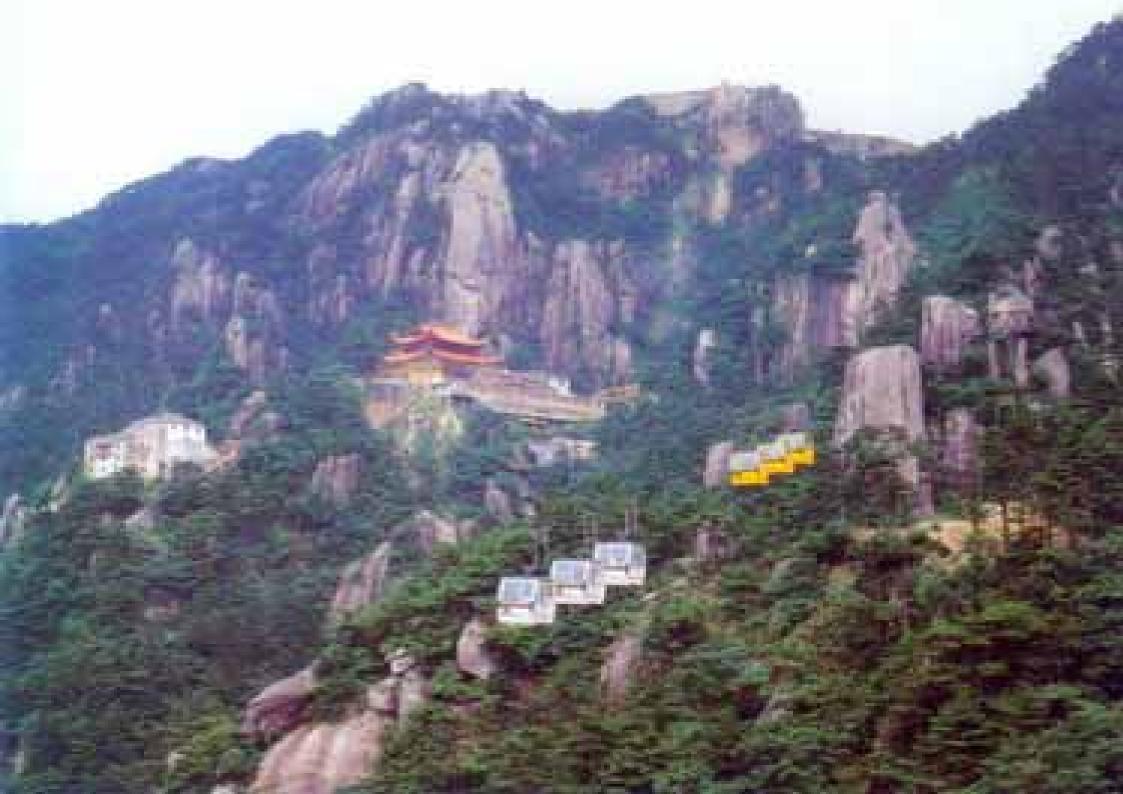

### Mono-cable circulating chairlift (cabinlift, basketlift)

Location: Zijinshan, Nanjing

Type: Double-seated chairlift

Capacity(P/H):500

Horizontal Length (M):2150

Height Difference (M): 335

Speed (M/S): 1.25

Location: Wangwushan

Type: Double-seated basketlift

Capacity(P/H):330

Horizontal Length (M):1266.6

Height Difference (M):662.5

Speed (M/S): 1.1

Location: Pingyan, Hengdian

Type: Double-seated cabinlift