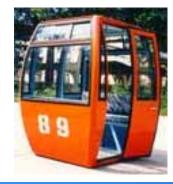

#### Mono-cable circulating detachable cabinlift/gondolas

Location: Putuoshan, Zhejiang

Capacity(P/H):1000

Horizontal Length (M):1095

Height Difference (M):223

Speed (M/S):5

Location: Laoshan, Qingdao

Capacity(P/H):800

Horizontal Length (M):1065

Height Difference (M):226

Speed (M/S):5