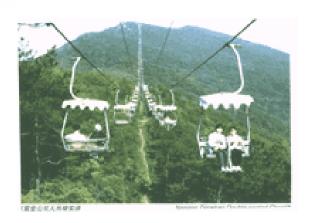

### Mono-cable circulating chairlift (cabinlift, basketlift)

Location: Zijinshan, Nanjing

Type: Double-seated chairlift

Capacity(P/H):500

Horizontal Length (M):2150

Height Difference (M): 335

Speed (M/S): 1.25

Location: Wangwushan

Type: Double-seated basketlift

Capacity(P/H):330

Horizontal Length (M):1266.6

Height Difference (M):662.5

Speed (M/S): 1.1

Location: Pingyan, Hengdian

Type: Double-seated cabinlift