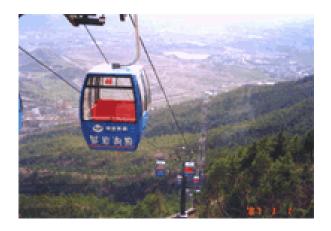

### Mono-cable circulating chairlift (cabinlift, basketlift)

Location: Zijinshan, Nanjing

Type: Double-seated chairlift

Capacity(P/H):500

Horizontal Length (M):2150

Height Difference (M): 335

Speed (M/S): 1.25

Location: Wangwushan

Type: Double-seated basketlift

Capacity(P/H):330

Horizontal Length (M):1266.6

Height Difference (M):662.5

Speed (M/S): 1.1

Location: Pingyan, Hengdian

Type: Double-seated cabinlift

Capacity(P/H):330

Horizontal Length (M):1302.78

Height Difference (M):253

Speed (M/S):1.0

Type: Single-seated chairlift

(Sand ski)

Capacity(P/H):360

Horizontal Length (M):348