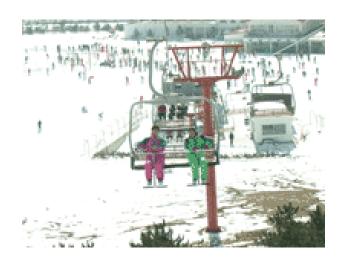

### Mono-cable circulating chairlift (cabinlift, basketlift)

Location: Zijinshan, Nanjing

Type: Double-seated chairlift

Capacity(P/H):500

Horizontal Length (M):2150

Height Difference (M): 335

Speed (M/S): 1.25

Height Difference (M):27

Speed (M/S):1.3

Location: Elongshan, HLJ

Type: Double-seated chairlift

(Ski)

Capacity(P/H):400-720

Horizontal Length (M):353

Height Difference (M):70

Speed (M/S):1.0; 1.4; 1.8

Location: Shijinglong, Beijing

Type: Four-seated chairlift (Ski)

Capacity(P/H):1200

Horizontal Length (M):884

Height Difference (M):265

Speed (M/S):1.8

Type: Double-seated cabinlift