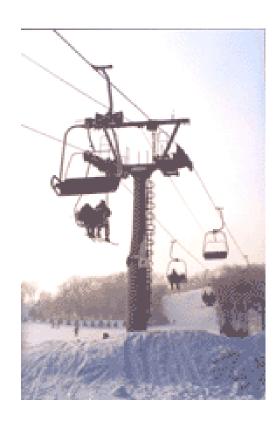

Height Difference (M):27

Speed (M/S):1.3

Location: Elongshan, HLJ

Type: Double-seated chairlift

(Ski)

Capacity(P/H):400-720

Horizontal Length (M):353

Height Difference (M):70

Speed (M/S):1.0; 1.4; 1.8

Location: Shijinglong, Beijing

Type: Four-seated chairlift (Ski)

Capacity(P/H):1200

Horizontal Length (M):884

Height Difference (M):265

Speed (M/S):1.8

Type: Double-seated cabinlift