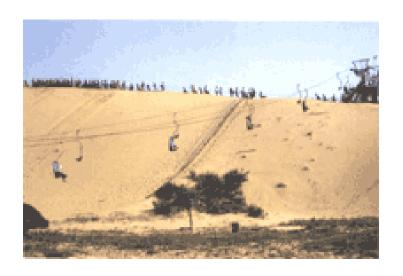

Capacity(P/H):330

Horizontal Length (M):1302.78

Height Difference (M):253

Speed (M/S):1.0

Type: Single-seated chairlift

(Sand ski)

Capacity(P/H):360

Horizontal Length (M):348

Height Difference (M):27

Speed (M/S):1.3

Location: Elongshan, HLJ

Type: Double-seated chairlift

(Ski)

Capacity(P/H):400-720

Horizontal Length (M):353

Height Difference (M):70