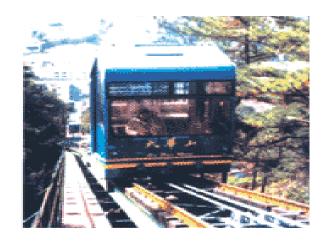

#### **Funicular**

Location: Huangguoshu

Capacity(P/H):800

Horizontal Length (M):114.3

Height Difference (M):80

Speed (M/S):4.0

Location: Jiuhuashan

Capacity(P/H):900

Horizontal Length (M):452

Height Difference (M):223

Speed (M/S):5.0

Location: Wulongkou

Capacity(P/H):300

Horizontal Length (M):220

Height Difference (M):70

Speed (M/S):2.0