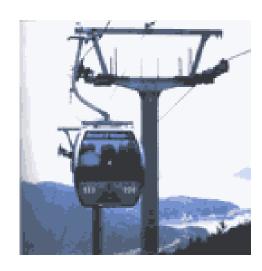

#### Mono-cable circulating detachable cabinlift/gondolas

Location: Putuoshan, Zhejiang

Capacity(P/H):1000

Horizontal Length (M):1095

Height Difference (M):223

Speed (M/S):5

Location: Laoshan, Qingdao

Capacity(P/H):800

Horizontal Length (M):1065

Height Difference (M):226

Speed (M/S):5