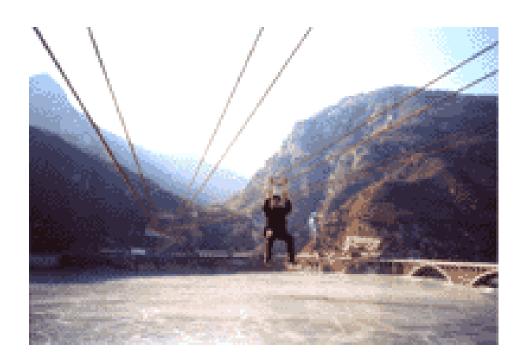

### **Aerial rope crossing**

Horizontal distance: less than 400 M

Hypotenuse angle: less than 3.5-6 ° according to

horizontal distance

Site: concave