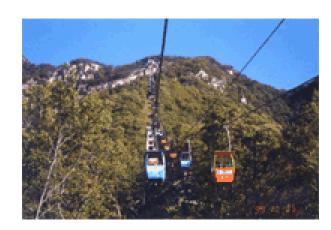

#### Mono-cable circulating detachable cabinlift/gondolas

Location: Putuoshan, Zhejiang

Capacity(P/H):1000

Horizontal Length (M):1095

Height Difference (M):223

Speed (M/S):5

Location: Laoshan, Qingdao

Capacity(P/H):800

Horizontal Length (M):1065

Height Difference (M):226

Speed (M/S):5