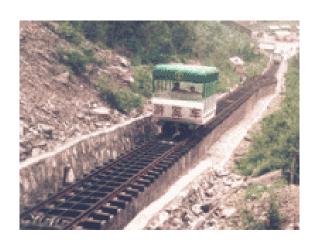

#### **Funicular**

Location: Huangguoshu

Capacity(P/H):800

Horizontal Length (M):114.3

Height Difference (M):80

Speed (M/S):4.0

Location: Jiuhuashan

Capacity(P/H):900

Horizontal Length (M):452

Height Difference (M):223

Speed (M/S):5.0

Location: Wulongkou

Capacity(P/H):300

Horizontal Length (M):220

Height Difference (M):70

Speed (M/S):2.0