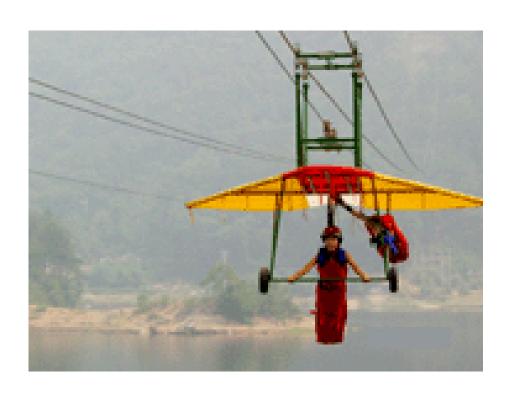

al Length (M):1095

Height Difference (M):223

Speed (M/S):5



Location: Laoshan, Qingdao

Capacity(P/H):800

Horizontal Length (M):1065

Height Difference (M):226

Speed (M/S):5

## **Surface lift**

# 1. Expansion-link ground drawing











# 2. Mini-drawing







#### **Funicular**







Location: Huangguoshu

Capacity(P/H):800

Horizontal Length (M):114.3

Height Difference (M):80

Speed (M/S):4.0

Location: Jiuhuashan

Capacity(P/H):900

Horizontal Length (M):452

Height Difference (M):223

Speed (M/S):5.0

Location: Wulongkou

Capacity(P/H):300

Horizontal Length (M):220

Height Difference (M):70

Speed (M/S):2.0

### **Aerial rope crossing**



Horizontal distance: less than 400 M

Hypotenuse angle: less than 3.5-6 ° according to

horizontal distance

Site: concave

# Glide





# Freight



For various industries

## **Equipment**



Driving device



Tension equipment



Cable pulley unit



Hydraulic tension system



Drive/tension equipment



Movable platform



Cabinlift



Station house







# Service

- Advanced and reliable technology & engineering
- Procurement, manufacture, and delivery of the goods
- Project management
- Construction, installation, and commissioning
- > Technical service
- Training program
- Service after completion of the project
- Other services and functions upon request

# CREATE THE FUTURE



Allbest Creative Development Ltd. (ALLBEST)

Beijing, China

allbest@china.com