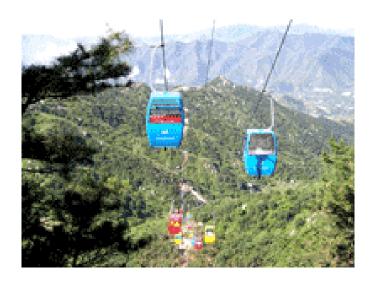

### Mono-cable circulating chairlift (cabinlift, basketlift)

Location: Zijinshan, Nanjing

Type: Double-seated chairlift

Capacity(P/H):500

Horizontal Length (M):2150

Height Difference (M): 335

Speed (M/S): 1.25

Location: Wangwushan

Type: Double-seated basketlift

Capacity(P/H):330

Horizontal Length (M):1266.6

Height Difference (M):662.5

Speed (M/S): 1.1

Location: Pingyan, Hengdian

Type: Double-seated cabinlift

Capacity(P/H):330

Horizontal Length (M):1302.78

Height Difference (M):253

Speed (M/S):1.0

Type: Single-seated chairlift

(Sand ski)

Capacity(P/H):360

Horizontal Length (M):348

Height Difference (M):27

Speed (M/S):1.3

Location: Elongshan, HLJ

Type: Double-seated chairlift

(Ski)

Capacity(P/H):400-720

Horizontal Length (M):353

Height Difference (M):70

Speed (M/S):1.0; 1.4; 1.8

Location: Shijinglong, Beijing

Type: Four-seated chairlift (Ski)

Capacity(P/H):1200

Horizontal Length (M):884

Height Difference (M):265

Speed (M/S):1.8

Type: Double-seated cabinlift

Capacity(P/H):260

Horizontal Length (M):2003.3

Height Difference (M):339

Speed (M/S):1.05

Location: Langyashan, Hebei

Type: Double-seated cabinlift

Capacity(P/H):300

Horizontal Length (M):825.6

Height Difference (M):416

Speed (M/S): 1.0

Location: Panshan, Tianjin

Type: Double-seated cabinlift

Capacity(P/H):400

Horizontal Length (M):440

Height Difference (M):416

Speed (M/S):1.0